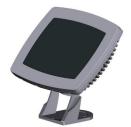

## **PRELIMINARY**

The Caliber is a stylish, rugged and energy efficient LED light fixture available in static color and RGB color changing options. This fixutre is well suited for large surface area washing and long throw applications. Multiple lensing options include 8, 24, 48, 120 and an asymetric 70x15 that is ideal for uniform coverage and larger fixture spacing. The Caliber flood fixture is rated dry, damp and wet rated environments.

#### **Technical Specifications**

| Model number             |                       | CLB                                                       |
|--------------------------|-----------------------|-----------------------------------------------------------|
| Output                   | Beam Spread(s)        | 8°, 24°, 48°, 120° and 70 x 15°                           |
|                          | Lumen Output          | 2600 WHITE                                                |
|                          | Color Range           | RGB Color Changing, Red, Green. Blue, W32 and W55         |
|                          | Lumen Depreciation    | 75,000 hours with 30% lumen depreciation                  |
| Electrical               | Input Voltage         | 24VDC                                                     |
|                          | Power Consumption     | 35W maximum at full unbalanced white output               |
| Physical                 | Dimensions            | 9.0 x 8.25 x 4.375 in<br>(228.6 x 209.6 x 111.1 mm)       |
|                          | Weight                | 5.5 lbs ( 2.27 kg)                                        |
|                          | Housing               | Aluminum with a powder coat grey finish                   |
|                          | Fixture Lead Length   | 6'-0" ft (1.83 m)                                         |
|                          | Mounting              | 100°, multi-positional with clamping fastener             |
|                          | Operating Temperature | -7.6 to 131°F (-22°C to 55°C)                             |
| Control                  | Interface             | DMX512                                                    |
|                          | Control System        | ON / OFF for static colors, DMX512 for RGB Color Changing |
| Certification and Safety |                       |                                                           |
|                          | Environment           | Dry/Damp/Wet Location                                     |
| Accessories              |                       |                                                           |