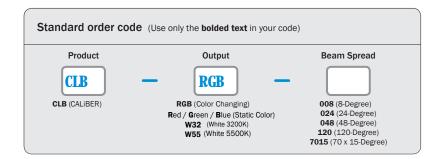

#### **Technical Specifications**

| Model number             |                       | CLB                                                       |
|--------------------------|-----------------------|-----------------------------------------------------------|
| Output                   | Beam Spread(s)        | 8°, 24°, 48°, 120° and 70 x 15°                           |
|                          | Lumen Output          | 2600 WHITE                                                |
|                          | Color Range           | RGB Color Changing, Red, Green. Blue, W32 and W55         |
|                          | Lumen Depreciation    | 75,000 hours with 30% lumen depreciation                  |
| Electrical               | Input Voltage         | 24VDC                                                     |
|                          | Power Consumption     | 35W maximum at full unbalanced white output               |
| Physical                 | Dimensions            | 9.0 x 8.25 x 4.375 in<br>(228.6 x 209.6 x 111.1 mm)       |
|                          | Weight                | 5.5 lbs ( 2.27 kg)                                        |
|                          | Housing               | Aluminum with a powder coat grey finish                   |
|                          | Fixture Lead Length   | 6'-0" ft (1.83 m)                                         |
|                          | Mounting              | 100°, multi-positional with clamping fastener             |
|                          | Operating Temperature | -7.6 to 131°F (-22°C to 55°C)                             |
| Control                  | Interface             | DMX512                                                    |
|                          | Control System        | ON / OFF for static colors, DMX512 for RGB Color Changing |
| Certification and Safety |                       |                                                           |
|                          | Environment           | Dry/Damp/Wet Location                                     |
| Accessories              |                       |                                                           |