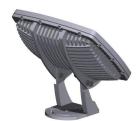

## **PRELIMINARY**

The Caliber is a stylish, rugged and energy efficient LED light fixture available in static color and RGB color changing options. This fixutre is well suited for large surface area washing and long throw applications. Multiple lensing options include 8, 24, 48, 120 and an asymetric 70x15 that is ideal for uniform coverage and larger fixture spacing. The Caliber flood fixture is rated dry, damp and wet rated environments.

#### **Technical Specifications**

| Model number             |                       | CLB                                                       |
|--------------------------|-----------------------|-----------------------------------------------------------|
| Output                   | Beam Spread(s)        | 8°, 24°, 48°, 120° and 70 x 15°                           |
|                          | Lumen Output          | 2600 WHITE                                                |
|                          | Color Range           | RGB Color Changing, Red, Green. Blue, W32 and W55         |
|                          | Lumen Depreciation    | 75,000 hours with 30% lumen depreciation                  |
| Electrical               | Input Voltage         | 24VDC                                                     |
|                          | Power Consumption     | 35W maximum at full unbalanced white output               |
| Physical                 | Dimensions            | 9.0 x 8.25 x 4.375 in<br>(228.6 x 209.6 x 111.1 mm)       |
|                          | Weight                | 5.5 lbs ( 2.27 kg)                                        |
|                          | Housing               | Aluminum with a powder coat grey finish                   |
|                          | Fixture Lead Length   | 6'-0" ft (1.83 m)                                         |
|                          | Mounting              | 100°, multi-positional with clamping fastener             |
|                          | Operating Temperature | -7.6 to 131°F (-22°C to 55°C)                             |
| Control                  | Interface             | DMX512                                                    |
|                          | Control System        | ON / OFF for static colors, DMX512 for RGB Color Changing |
| Certification and Safety |                       |                                                           |
|                          | Environment           | Dry/Damp/Wet Location                                     |
| Accessories              |                       |                                                           |