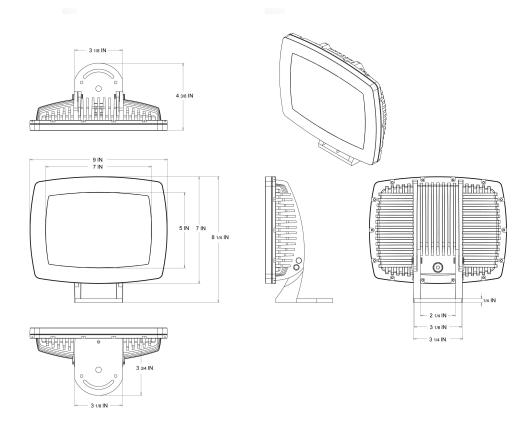

### **Physical Dimensions**

#### **Technical Specifications**

| Model number             |                       | CLB                                                       |
|--------------------------|-----------------------|-----------------------------------------------------------|
| Output                   | Beam Spread(s)        | 8°, 24°, 48°, 120° and 70 x 15°                           |
|                          | Lumen Output          | 2600 WHITE                                                |
|                          | Color Range           | RGB Color Changing, Red, Green. Blue, W32 and W55         |
|                          | Lumen Depreciation    | 75,000 hours with 30% lumen depreciation                  |
| Electrical               | Input Voltage         | 24VDC                                                     |
|                          | Power Consumption     | 35W maximum at full unbalanced white output               |
| Physical                 | Dimensions            | 9.0 x 8.25 x 4.375 in<br>(228.6 x 209.6 x 111.1 mm)       |
|                          | Weight                | 5.5 lbs ( 2.27 kg)                                        |
|                          | Housing               | Aluminum with a powder coat grey finish                   |
|                          | Fixture Lead Length   | 6'-0" ft (1.83 m)                                         |
|                          | Mounting              | 100°, multi-positional with clamping fastener             |
|                          | Operating Temperature | -7.6 to 131°F (-22°C to 55°C)                             |
| Control                  | Interface             | DMX512                                                    |
|                          | Control System        | ON / OFF for static colors, DMX512 for RGB Color Changing |
| Certification and Safety |                       |                                                           |
|                          | Environment           | Dry/Damp/Wet Location                                     |
| Accessories              |                       |                                                           |